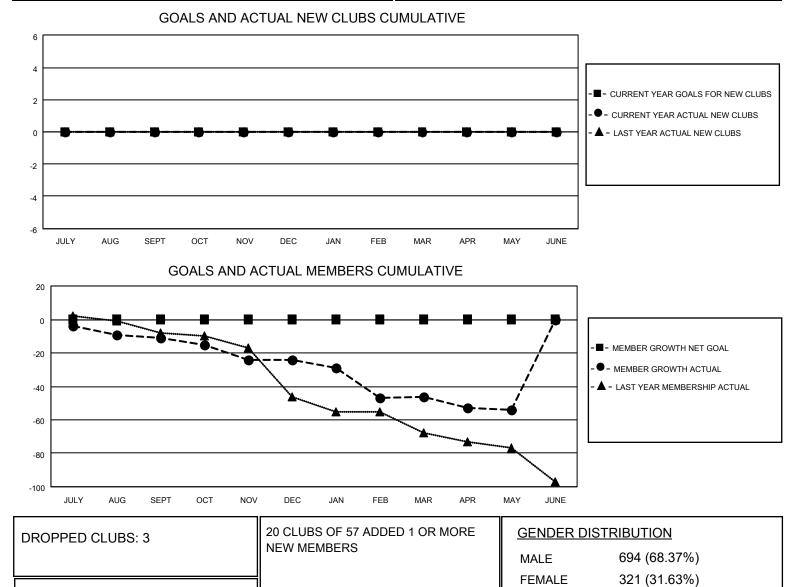

## LOCATION NORTH CAROLINA

District 31 N

Results as of: 5/31/2021

| Clubs                 |               |           |               | Members               |                        |                         |                                                    |
|-----------------------|---------------|-----------|---------------|-----------------------|------------------------|-------------------------|----------------------------------------------------|
| RESULTS FOR 2020-2021 |               |           |               | RESULTS FOR 2020-2021 |                        |                         |                                                    |
| QUARTER               | NEW CLUB GOAL | NEW CLUBS | DROPPED CLUBS | QUARTER MEME          | BER GROWTH NET<br>GOAL | MEMBER GROWTH<br>ACTUAL | DROPPED<br>MEMBERS ACTUAL<br>(including transfers) |
| JULY/AUG/SEPT         | 0             | 0         | 1             | JULY/AUG/SEPT         | 0                      | 20                      | 26                                                 |
| OCT/NOV/DEC           | 0             | 0         | 0             | OCT/NOV/DEC           | 0                      | 12                      | 23                                                 |
| JAN/FEB/MAR           | 0             | 0         | 2             | JAN/FEB/MAR           | 0                      | 29                      | 38                                                 |
| APR/MAY/JUNE          | 0             | 0         | 0             | APR/MAY/JUNE          | 0                      | 13                      | 18                                                 |

| DECEASED<br>CLUB CANCELLED<br>OTHER<br>TOTAL | 17<br>19<br>69<br>105 | CLICK HERE FOR CUMULATIVE<br>MEMBERSHIP DATA | TOTAL FAMILY UNIT MEMBERS<br>FAMILY MEMBERS PAYING HALF<br>DUES |
|----------------------------------------------|-----------------------|----------------------------------------------|-----------------------------------------------------------------|
|                                              | <b>•••</b>            |                                              |                                                                 |